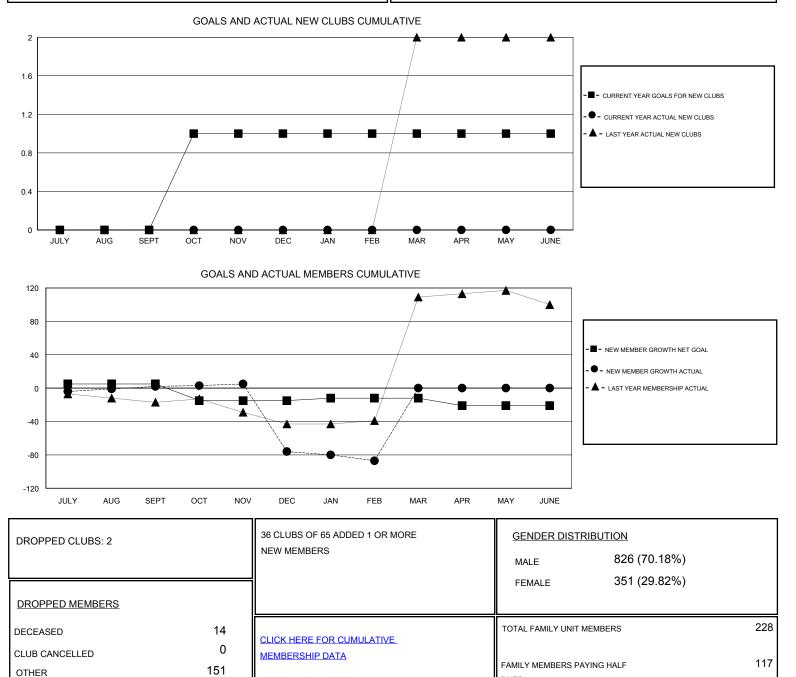

## GMT: Ton Soeters

GMT CA

| Clubs                 |               |           |               | Members               |                                                                |                                                              |                                                    |
|-----------------------|---------------|-----------|---------------|-----------------------|----------------------------------------------------------------|--------------------------------------------------------------|----------------------------------------------------|
| RESULTS FOR 2016-2017 |               |           |               | RESULTS FOR 2016-2017 |                                                                |                                                              |                                                    |
| QUARTER               | NEW CLUB GOAL | NEW CLUBS | DROPPED CLUBS | QUARTER               | NEW MEMBER GROWTH<br>NET GOAL (not reinstated<br>or transfers) | NEW MEMBER<br>GROWTH ACTUAL (not<br>reinstated or transfers) | DROPPED<br>MEMBERS ACTUAL<br>(including transfers) |
| JULY/AUG/SEPT         | 0             | 0         | 1             | JULY/AUG/SEPT         | 5                                                              | 37                                                           | 35                                                 |
| OCT/NOV/DEC           | 1             | 0         | 1             | OCT/NOV/DEC           | -20                                                            | 22                                                           | 100                                                |
| JAN/FEB/MAR           | 0             | 0         | 0             | JAN/FEB/MAR           | 3                                                              | 19                                                           | 30                                                 |
| APR/MAY/JUNE          | 0             | 0         | 0             | APR/MAY/JUNE          | -9                                                             | 0                                                            | 0                                                  |